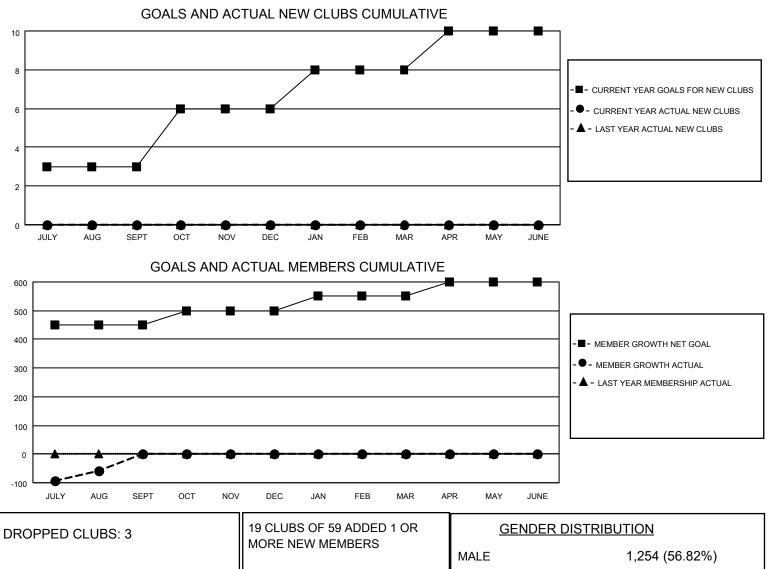

## LOCATION INDIA

District 3232B2

Results as of: 8/31/2023

| Clubs                 |               |           |               | Members               |                        |                         |                                                    |  |
|-----------------------|---------------|-----------|---------------|-----------------------|------------------------|-------------------------|----------------------------------------------------|--|
| RESULTS FOR 2023-2024 |               |           |               | RESULTS FOR 2023-2024 |                        |                         |                                                    |  |
| QUARTER               | NEW CLUB GOAL | NEW CLUBS | DROPPED CLUBS | QUARTER               | BER GROWTH NET<br>GOAL | MEMBER GROWTH<br>ACTUAL | DROPPED<br>MEMBERS ACTUAL<br>(including transfers) |  |
| JULY/AUG/SEPT         | 3             | 0         | 3             | JULY/AUG/SEPT         | 450                    | 124                     | 144                                                |  |
| OCT/NOV/DEC           | 3             | 0         | 0             | OCT/NOV/DEC           | 50                     | 0                       | 0                                                  |  |
| JAN/FEB/MAR           | 2             | 0         | 0             | JAN/FEB/MAR           | 50                     | 0                       | 0                                                  |  |
| APR/MAY/JUNE          | 2             | 0         | 0             | APR/MAY/JUNE          | 50                     | 0                       | 0                                                  |  |

| DROPPED MEMBERS         |           |                                              | FEMALE<br>NON BINARY<br>PREFER NOT TO ANSWER | 953 (43.18°<br>0 (0.00%)<br>0 (0.00%) | %)         |
|-------------------------|-----------|----------------------------------------------|----------------------------------------------|---------------------------------------|------------|
| DECEASED                | 13        |                                              | FREPER NOT TO ANSWER                         | 0 (0.00 %)                            |            |
| CLUB CANCELLED<br>OTHER | 15<br>116 | CLICK HERE FOR CUMULATIVE<br>MEMBERSHIP DATA | TOTAL FAMILY UNIT MEMBERS                    |                                       | 1,860      |
| TOTAL                   | 144       |                                              | FAMILY MEMBERS PAYING HAL                    | F DUES                                | 1,350      |
| MBR0181                 | © Copyri  | ght 2023, Lions Clubs International, All R   | ights Reserved.                              | P                                     | age 1 of 1 |